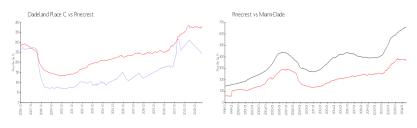

#### **Market Information**

Dadeland Place C: Pinecrest: \$371/sq. ft. \$245/sq. ft. Pinecrest: \$371/sq. ft. Miami-Dade: \$697/sq. ft.