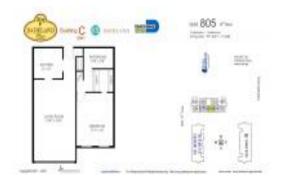

# Unit C805 - Dadeland Place C

C805 - 9001 SW 77 Av, Pinecrest, FL, Miami-Dade 33156

#### **Unit Information**

MLS Number: A11576493 Status: Active Size: 761 Sq ft. Bedrooms: 1

Full Bathrooms: Half Bathrooms:

Parking Spaces:

View: List Price: \$240,000 List PPSF: \$315 Valuated Price: \$228,000 Valuated PPSF: \$300