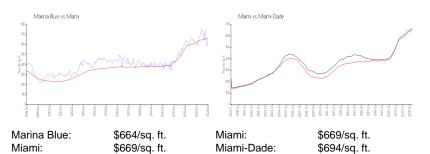

### **Inventory for Sale**

 Marina Blue
 2%

 Miami
 4%

 Miami-Dade
 3%

# Avg. Time to Close Over Last 12 Months

Marina Blue 91 days Miami 84 days Miami-Dade 81 days