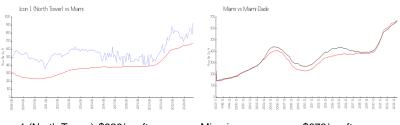

#### **Market Information**

 Icon 1 (North Tower): \$926/sq. ft.
 Miami:
 \$673/sq. ft.

 Miami:
 \$673/sq. ft.
 Miami-Dade:
 \$705/sq. ft.