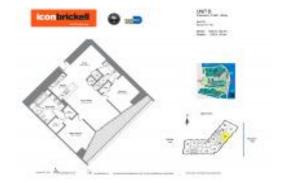

# Unit 5503 - Icon 1 (North Tower)

5503 - 465 Brickell Av, Miami, FL, Miami-Dade 33131

#### **Unit Information**

 MLS Number:
 A11576566

 Status:
 Active

 Size:
 1,313 Sq ft.

 Bedrooms:
 2

Bedrooms: 2 Full Bathrooms: 2

Half Bathrooms:
Parking Spaces: 1 Space

 View:
 \$1,550,000