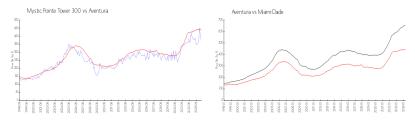

#### **Market Information**

Mystic Pointe Tower \$373/sq. ft. Aventura: \$437/sq. ft. 300:

Aventura: \$437/sq. ft. Miami-Dade: \$695/sq. ft.