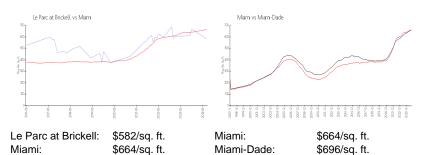

### **Market Information**

| Le Parc at Brickell | 23% |
|---------------------|-----|
| Miami               | 4%  |
| Miami-Dade          | 4%  |

#### Avg. Time to Close Over Last 12 Months

| Le Parc at Brickell | 28 days |
|---------------------|---------|
| Miami               | 85 days |
| Miami-Dade          | 85 days |