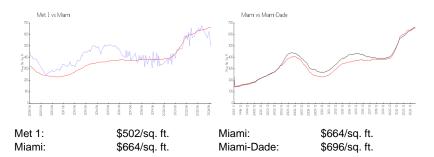

#### **Market Information**

#### **Inventory for Sale**

| Met 1      | 18% |
|------------|-----|
| Miami      | 4%  |
| Miami-Dade | 4%  |

## Avg. Time to Close Over Last 12 Months

| Met 1      | 63 days |
|------------|---------|
| Miami      | 85 days |
| Miami-Dade | 85 days |