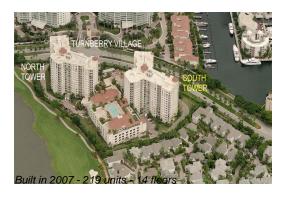

# **Unit 906 - Turnberry Village South Tower**

906 - 19900 E Country Club Dr, Aventura, FL, Miami-Dade 33180

# **Building Information**

Number of units:

Number of active listings for rent:

Number of active listings for sale:

14

Building inventory for sale:

Number of sales over the last 12 months:

Number of sales over the last 6 months: