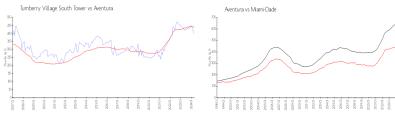

#### **Market Information**

Turnberry Village \$400/sq. ft. Aventura: \$437/sq. ft. South Tower:

Aventura: \$437/sq. ft. Miami-Dade: \$695/sq. ft.