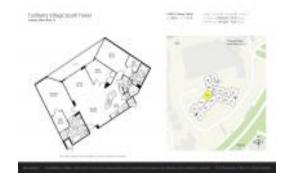

# **Unit 906 - Turnberry Village South Tower**

906 - 19900 E Country Club Dr, Aventura, FL, Miami-Dade 33180

#### **Unit Information**

MLS Number: A11576821
Status: Pending
Size: 1,500 Sq ft.

Bedrooms: 3 Full Bathrooms: 3

Half Bathrooms: Parking Spaces:

View: Golf View,Lake

 Rental Price:
 \$4,300

 List PPSF:
 \$3