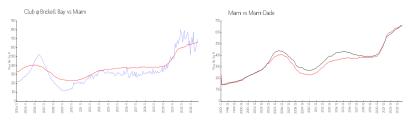

#### **Market Information**

Club @ Brickell Bay: \$700/sq. ft. Miami: \$664/sq. ft. Miami: \$664/sq. ft. Miami-Dade: \$696/sq. ft.