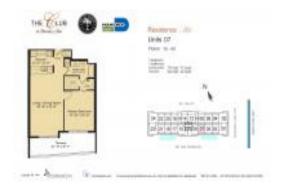

#### **Unit Information**

 MLS Number:
 A11576883

 Status:
 Active

 Size:
 778 Sq ft.

 Bedrooms:
 1

Full Bathrooms:

Half Bathrooms:

Parking Spaces: Covered Parking, Valet Parking