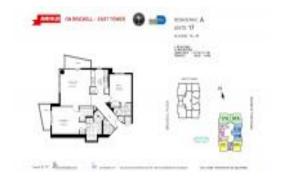

# **Unit 3117 - Avenue On Brickell (East Tower)**

3117 - 1060 Brickell Av, Miami, FL, Miami-Dade 33131

#### **Unit Information**

 MLS Number:
 A11576918

 Status:
 Active

 Size:
 1,368 Sq ft.

Bedrooms: 2
Full Bathrooms: 2
Half Bathrooms: 1

Parking Spaces: 1 Space, Assigned Parking, Covered

Parking

View: Bay,Other View,Water View