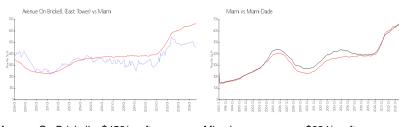

# **Market Information**

Avenue On Brickell \$458/sq. ft. Miami: \$664/sq. ft.

(East Tower):

Miami: \$664/sq. ft. Miami-Dade: \$696/sq. ft.