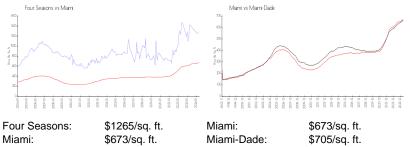

#### **Market Information**

| Seasons. | φ1205/Sq. II. | IvilalIII.  | Q013/S  |
|----------|---------------|-------------|---------|
| ni:      | \$673/sq. ft. | Miami-Dade: | \$705/s |