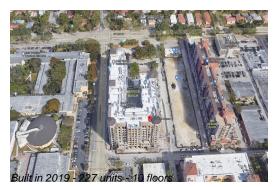

#### **Building Information**

| Number of units:                         | 227 |
|------------------------------------------|-----|
| Number of active listings for rent:      | 0   |
| Number of active listings for sale:      | 14  |
| Building inventory for sale:             | 6%  |
| Number of sales over the last 12 months: | 27  |
| Number of sales over the last 6 months:  | 12  |
| Number of sales over the last 3 months:  | 6   |
|                                          |     |

# **Building Association Information**

Merrick Manor Address: 301 Altara Ave, Coral Gables, FL 33146 Phone: +1 305-779-6870

https://www.merrick-manor.com/