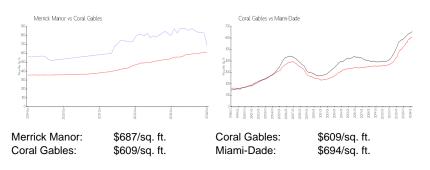

## **Market Information**

## **Inventory for Sale**

| Merrick Manor | 6% |
|---------------|----|
| Coral Gables  | 2% |
| Miami-Dade    | 3% |

# Avg. Time to Close Over Last 12 Months

| Merrick Manor | 139 days |
|---------------|----------|
| Coral Gables  | 62 days  |
| Miami-Dade    | 81 days  |

Income States