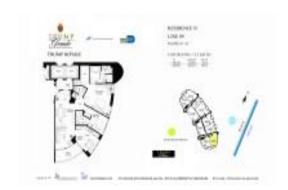

### **Unit Information**

 MLS Number:
 A11577052

 Status:
 Active

 Size:
 1,722 Sq ft.

Bedrooms: 2 Full Bathrooms: 2 Half Bathrooms: 1

Parking Spaces: 1 Space, Valet Parking

View: Ocean View, Direct Ocean, Water View

 Rental Price:
 \$8,900

 List PPSF:
 \$5

 Valuated Price:
 \$1,890,000

 Valuated PPSF:
 \$1,098

The above valuated price is a baseline figure that does not take into account any specific renovation, upgrade, split, merge, or deterioration of the unit.