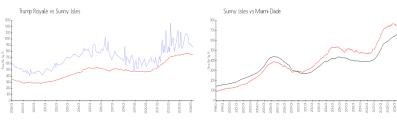

#### **Market Information**

Trump Royale: \$869/sq. ft. Sunny Isles: \$748/sq. ft. Sunny Isles: \$748/sq. ft. Miami-Dade: \$705/sq. ft.