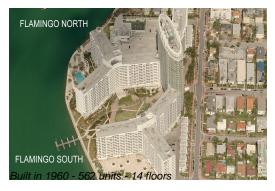

#### **Building Information**

Number of units: 562
Number of active listings for rent: 115
Number of active listings for sale: 18
Building inventory for sale: 3%
Number of sales over the last 12 months: 20
Number of sales over the last 6 months: 11
Number of sales over the last 3 months: 8

### **Building Association Information**

Flamingo South Beach 1500 Bay Rd, Miami Beach, FL 33139 (305) 532 7583