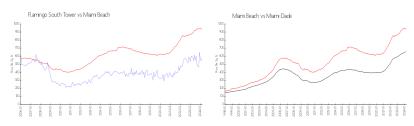

### **Market Information**

Flamingo South \$573/sq. ft. Miami Beach: \$937/sq. ft.

Tower:

Miami Beach: \$937/sq. ft. Miami-Dade: \$695/sq. ft.