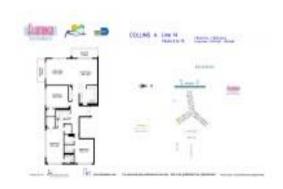

#### **Unit Information**

 MLS Number:
 A11577152

 Status:
 Active

 Size:
 2,029 Sq ft.

 Bedrooms:
 3

Full Bathrooms:

Half Bathrooms:

Parking Spaces: 2 Spaces, Covered Parking, Valet Parking

3

View: Bay,Ocean View

 Rental Price:
 \$10,000

 List PPSF:
 \$5

 Valuated Price:
 \$1,529,000

 Valuated PPSF:
 \$754

The above valuated price is a baseline figure that does not take into account any specific renovation, upgrade, split, merge, or deterioration of the unit.