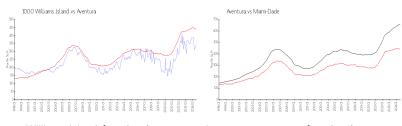

## **Market Information**

1000 Williams Island: \$344/sq. ft. Aventura: \$438/sq. ft. \$696/sq. ft. Aventura: \$438/sq. ft. Miami-Dade:

#### **Inventory for Sale**

1000 Williams Island 10% Aventura 6% Miami-Dade 4%

# Avg. Time to Close Over Last 12 Months

1000 Williams Island 110 days 99 days Aventura Miami-Dade 85 days