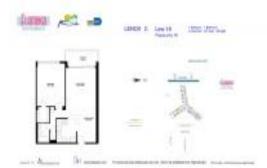

# Unit 518S - Flamingo South Tower

518S - 1500 Bay Rd, Miami Beach, FL, Miami-Dade 33139

#### **Unit Information**

| MLS Number:<br>Status:<br>Size:<br>Bedrooms:<br>Full Bathrooms: | A11577174<br>Active<br>727 Sq ft.<br>1<br>1 |
|-----------------------------------------------------------------|---------------------------------------------|
| Half Bathrooms:                                                 |                                             |
| Parking Spaces:<br>View:                                        | Bay,Other View                              |
| Rental Price:                                                   | \$3,150                                     |
| List PPSF:                                                      | \$4                                         |
| Valuated Price:                                                 | \$376,000                                   |
| Valuated PPSF:                                                  | \$517                                       |