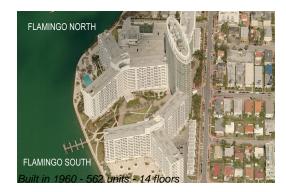

#### **Building Information**

| Number of units:                         | 562 |
|------------------------------------------|-----|
| Number of active listings for rent:      | 115 |
| Number of active listings for sale:      | 15  |
| Building inventory for sale:             | 2%  |
| Number of sales over the last 12 months: | 18  |
| Number of sales over the last 6 months:  | 12  |
| Number of sales over the last 3 months:  | 2   |

## **Building Association Information**

Flamingo South Beach 1500 Bay Rd, Miami Beach, FL 33139 (305) 532 7583