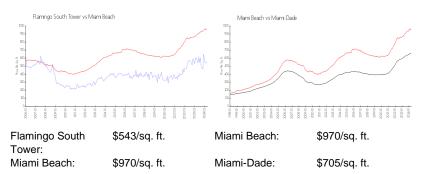

## **Market Information**

### **Inventory for Sale**

| Flamingo South Tower | 3% |
|----------------------|----|
| Miami Beach          | 4% |
| Miami-Dade           | 3% |