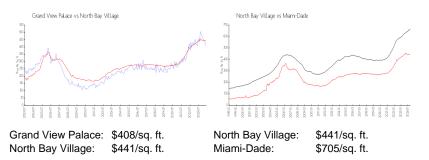

### **Market Information**

#### Inventory for Sale

| Grand View Palace | 4% |
|-------------------|----|
| North Bay Village | 3% |
| Miami-Dade        | 3% |

### Avg. Time to Close Over Last 12 Months

| Grand View Palace | 65 days |
|-------------------|---------|
| North Bay Village | 91 days |
| Miami-Dade        | 82 days |