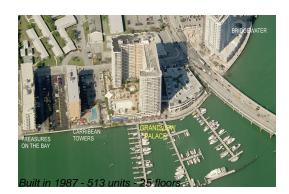

# Unit 1015 - Grand View Palace

1015 - 7601 E Treasure Dr, North Bay Village, FL, Miami-Dade 33141

#### **Building Information**

| Number of units:                         | 513 |
|------------------------------------------|-----|
| Number of active listings for rent:      | 9   |
| Number of active listings for sale:      | 19  |
| Building inventory for sale:             | 3%  |
| Number of sales over the last 12 months: | 12  |
| Number of sales over the last 6 months:  | 5   |
| Number of sales over the last 3 months:  | 3   |