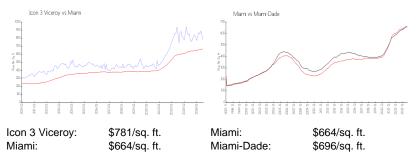

of sales over the last 3 months:  | 3   |

#### **Recent Sales**

| Unit # | Size        | Closing Date | Sale Price  | PPSF    |
|--------|-------------|--------------|-------------|---------|
| 3308   | 1,459 sq ft | Sep 2024     | \$1,135,000 | \$778   |
| 4310   | 1,347 sq ft | Aug 2024     | \$1,200,000 | \$891   |
| 3609   | 953 sq ft   | Aug 2024     | \$907,000   | \$952   |
| 2103   | 790 sq ft   | Jun 2024     | \$690,000   | \$873   |
| 4511   | 876 sq ft   | May 2024     | \$690,000   | \$788   |
| 3205   | 495 sq ft   | May 2024     | \$505,000   | \$1,020 |
| 3607   | 842 sq ft   | May 2024     | \$723,600   | \$859   |
| 3911   | 876 sq ft   | May 2024     | \$755,000   | \$862   |
| 2310   | 1,347 sq ft | May 2024     | \$1,200,000 | \$891   |

#### **Market Information**



#### **Inventory for Sale**

| Icon 3 Viceroy | 5% |
|----------------|----|
| Miami          | 4% |
| Miami-Dade     | 4% |

## Avg. Time to Close Over Last 12 Months

| Icon 3 Viceroy | 119 days |
|----------------|----------|
| Miami          | 85 days  |
| Miami-Dade     | 85 days  |