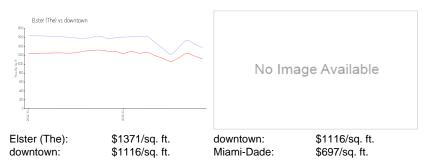

|-----|
| Number of active listings for rent:      | 0   |
| Number of active listings for sale:      | 65  |
| Building inventory for sale:             | 10% |
| Number of sales over the last 12 months: | 3   |
| Number of sales over the last 6 months:  | 2   |
| Number of sales over the last 3 months:  | 1   |

# **Building Association Information**

The Elser Residences Miami Address: 398 NE 5th St, Miami, FL 33132 Phone: +1 305-744-5842

# **Recent Sales**

| Unit # | Size      | Closing Date | Sale Price | PPSF    |
|--------|-----------|--------------|------------|---------|
| 1805   | 442 sq ft | Jun 2024     | \$620,000  | \$1,403 |
| 4005   | 442 sq ft | Apr 2024     | \$614,000  | \$1,389 |
| 4313   | 357 sq ft | Jan 2024     | \$645,000  | \$1,807 |

### **Market Information**



# **Inventory for Sale**

| Elster (The) | 10% |
|--------------|-----|
| downtown     | 11% |
| Miami-Dade   | 4%  |

# Avg. Time to Close Over Last 12 Months

Internet .....

#### TRA STRATE





Elster (The) downtown Miami-Dade 78 days 112 days 84 days