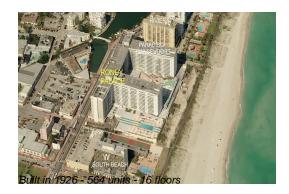

# Unit 934 - Roney Palace

934 - 2301 Collins Av, Miami Beach, FL, Miami-Dade 33139

#### **Building Information**

| Number of units:                         | 564 |
|------------------------------------------|-----|
| Number of active listings for rent:      | 54  |
| Number of active listings for sale:      | 28  |
| Building inventory for sale:             | 4%  |
| Number of sales over the last 12 months: | 13  |
| Number of sales over the last 6 months:  | 6   |
| Number of sales over the last 3 months:  | 3   |