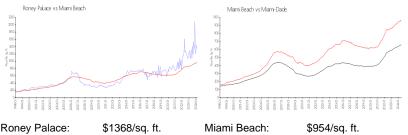

# **Market Information**

| Roney Palace: | \$1368/sq. ft. | Miami Beach: | \$954/sq. ft. |
|---------------|----------------|--------------|---------------|
| Miami Beach:  | \$954/sq. ft.  | Miami-Dade:  | \$704/sq. ft. |