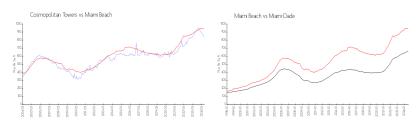

#### **Market Information**

Miami-Dade:

\$696/sq. ft.

Cosmopolitan \$839/sq. ft. Miami Beach: \$943/sq. ft. Towers:

## **Inventory for Sale**

Miami Beach:

Cosmopolitan Towers 1%
Miami Beach 4%
Miami-Dade 4%

# Avg. Time to Close Over Last 12 Months

\$943/sq. ft.

Cosmopolitan Towers 111 days Miami Beach 100 days Miami-Dade 85 days