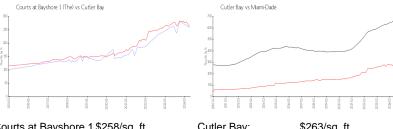

#### **Market Information**

Courts at Bayshore 1 \$258/sq. ft.

(The):

Cutler Bay: \$263/sq. ft. Cutler Bay:

\$263/sq. ft.

Miami-Dade:

\$704/sq. ft.