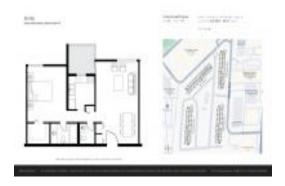

#### **Unit Information**

 MLS Number:
 A11577603

 Status:
 Active

 Size:
 620 Sq ft.

 Podropmo:
 1

Bedrooms: 1
Full Bathrooms: 1
Half Bathrooms: 1

Parking Spaces: 1 Space, Assigned Parking

View: