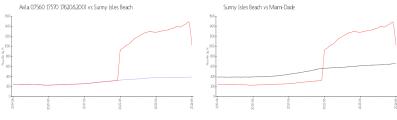

### **Market Information**

Avila (17560 17570 \$390/sq. ft.

17620&200):

Sunny Isles Beach: \$1027/sq. ft.

Sunny Isles Beach: \$1027/sq. ft.

Miami-Dade: \$704/sq. ft.