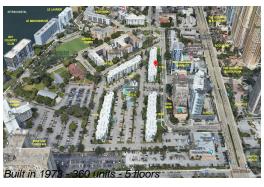

## **Building Information**

Number of units: 360
Number of active listings for rent: 0
Number of active listings for sale: 14
Building inventory for sale: 3%
Number of sales over the last 12 months: 12
Number of sales over the last 6 months: 6
Number of sales over the last 3 months: 2

## **Building Association Information**

Avila Condominium Association Address: 17620-A Atlantic Blvd, Sunny Isles Beach, FL 33160 Phone: +1 305-937-2585

https://www.avilanorth.com/