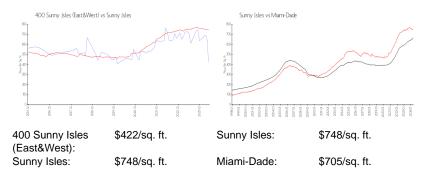

#### **Inventory for Sale**

| 400 Sunny Isles (East&West) | 9% |
|-----------------------------|----|
| Sunny Isles                 | 5% |
| Miami-Dade                  | 3% |

## Avg. Time to Close Over Last 12 Months

| 400 Sunny Isles (East&West) | 151 days |
|-----------------------------|----------|
| Sunny Isles                 | 116 days |
| Miami-Dade                  | 82 days  |