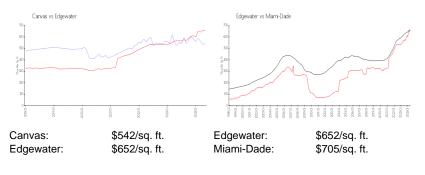

### **Inventory for Sale**

| Canvas     | 5% |
|------------|----|
| Edgewater  | 4% |
| Miami-Dade | 3% |

## Avg. Time to Close Over Last 12 Months

| Canvas     | 115 days |
|------------|----------|
| Edgewater  | 88 days  |
| Miami-Dade | 82 days  |

William and

110234