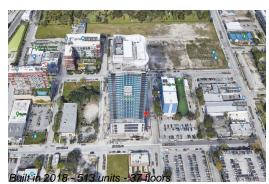

# Unit 1614 - Canvas

1614 - 1600 NE 1 Ave, Edgewater, FL, Miami-Dade 33132

#### **Building Information**

| Number of units:                         | 513 |
|------------------------------------------|-----|
| Number of active listings for rent:      | 0   |
| Number of active listings for sale:      | 24  |
| Building inventory for sale:             | 4%  |
| Number of sales over the last 12 months: | 51  |
| Number of sales over the last 6 months:  | 22  |
| Number of sales over the last 3 months:  | 13  |