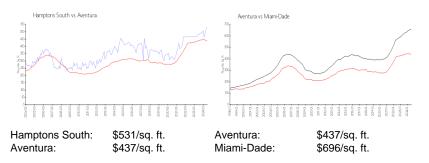

#### **Inventory for Sale**

| Hamptons South | 4% |
|----------------|----|
| Aventura       | 6% |
| Miami-Dade     | 4% |

Avg. Time to Close Over Last 12 Months

And a lost

THE CLOSER

Hamptons South Aventura Miami-Dade 80 days 97 days 84 days