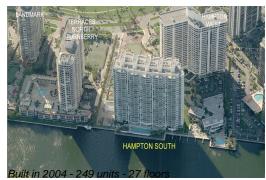

# Unit 1406 - Hamptons South

1406 - 20201 E Country Club Dr, Aventura, FL, Miami-Dade 33160

#### **Building Information**

| 250 |
|-----|
| 2   |
| 11  |
| 4%  |
| 10  |
| 4   |
| 1   |
|     |

# **Building Association Information**

Hampton South Condominium Association (305) 932-8882