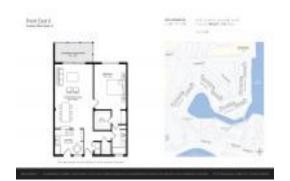

# Unit 2855 Leonard Dr # H512 - Point East II

2855 Leonard Dr # H512 - 2851 Leonard Dr, Aventura, FL, Miami-Dade 33160

#### **Unit Information**

 MLS Number:
 A11577800

 Status:
 Active

 Size:
 768 Sq ft.

 Bedrooms:
 1

Full Bathrooms: Half Bathrooms:

Parking Spaces: 1 Space, Assigned Parking

View: Lagoon,Water View