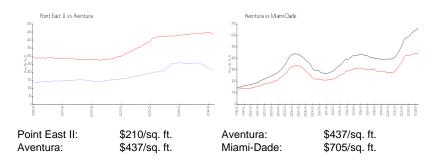

#### **Inventory for Sale**

 Point East II
 3%

 Aventura
 4%

 Miami-Dade
 3%

#### Avg. Time to Close Over Last 12 Months

Point East II 55 days

Aventura Miami-Dade 92 days 82 days