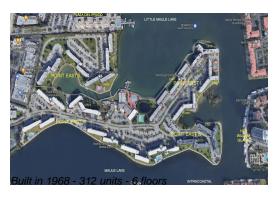

### **Building Information**

Number of units: 312
Number of active listings for rent: 0
Number of active listings for sale: 8
Building inventory for sale: 2%
Number of sales over the last 12 months: 11
Number of sales over the last 6 months: 4
Number of sales over the last 3 months: 2