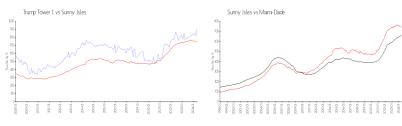

#### **Market Information**

Trump Tower 1: \$904/sq. ft. Sunny Isles: \$743/sq. ft. Sunny Isles: \$743/sq. ft. Miami-Dade: \$703/sq. ft.

# **Inventory for Sale**

Trump Tower 1 6%
Sunny Isles 5%
Miami-Dade 3%

## Avg. Time to Close Over Last 12 Months

Trump Tower 1 125 days
Sunny Isles 115 days
Miami-Dade 81 days