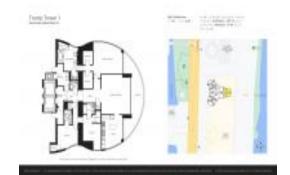

# Unit 2401 - Trump Tower 1

2401 - 16001 Collins Av, Sunny Isles, FL, Miami-Dade 33160

#### **Unit Information**

 MLS Number:
 A11577808

 Status:
 Active

 Size:
 2,768 Sq ft.

Bedrooms: 3
Full Bathrooms: 3
Half Bathrooms: 1

Parking Spaces: 2 Spaces, Assigned Parking

 View:
 Ocean View

 Rental Price:
 \$15,900