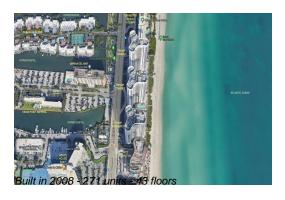

# Unit 2401 - Trump Tower 1

2401 - 16001 Collins Av, Sunny Isles, FL, Miami-Dade 33160

## **Building Information**

Number of units: 271
Number of active listings for rent: 20
Number of active listings for sale: 15
Building inventory for sale: 5%
Number of sales over the last 12 months: 11
Number of sales over the last 6 months: 7
Number of sales over the last 3 months: 6