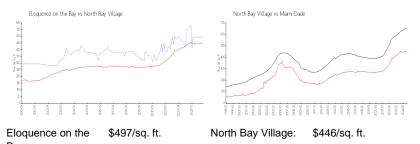

### **Market Information**

\$695/sq. ft.

| Bay:               |               |             |
|--------------------|---------------|-------------|
| North Bay Village: | \$446/sq. ft. | Miami-Dade: |

| Eloquence on the Bay | 6% |
|----------------------|----|
| North Bay Village    | 4% |
| Miami-Dade           | 4% |