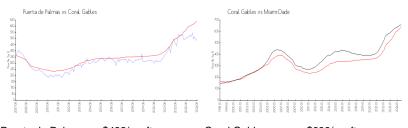

#### **Market Information**

Puerta de Palmas:\$482/sq. ft.Coral Gables:\$639/sq. ft.Coral Gables:\$639/sq. ft.Miami-Dade:\$696/sq. ft.