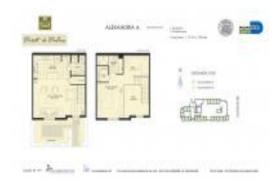

### Unit 107 - Puerta de Palmas

107 - 888 Douglas Rd, Coral Gables, FL, Miami-Dade 33134

#### **Unit Information**

 MLS Number:
 A11577827

 Status:
 Rented

 Size:
 1,144 Sq ft.

Bedrooms: 1
Full Bathrooms: 1
Half Bathrooms: 1

Parking Spaces: 2 Spaces, Assigned Parking, Valet Parking

 View:
 Garden View