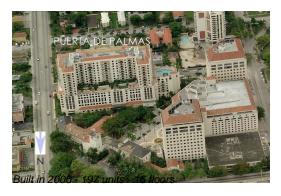

### Unit 107 - Puerta de Palmas

107 - 888 Douglas Rd, Coral Gables, FL, Miami-Dade 33134

# **Building Information**

Number of units: 197
Number of active listings for rent: 2
Number of active listings for sale: 6
Building inventory for sale: 3%
Number of sales over the last 12 months: 9
Number of sales over the last 6 months: 3
Number of sales over the last 3 months: 0