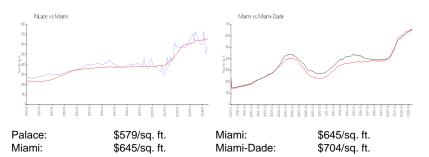

#### **Market Information**

### **Inventory for Sale**

| Palace     | 4% |
|------------|----|
| Miami      | 4% |
| Miami-Dade | 3% |

# Avg. Time to Close Over Last 12 Months

Palace 129 days Miami 84 days Miami-Dade 83 days