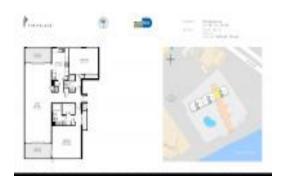

#### **Unit Information**

 MLS Number:
 A11577845

 Status:
 Active

 Size:
 1,640 Sq ft.

 Bedrooms:
 2

Bedrooms: 2
Full Bathrooms: 2
Half Bathrooms:

Parking Spaces: 2 Or More Spaces

 View:
 \$1,030,000

 List Price:
 \$1,030,000

 List PPSF:
 \$628

 Valuated Price:
 \$1,125,000

Valuated PPSF: \$686

The above valuated price is a baseline figure that does not take into account any

specific renovation, upgrade, split, merge, or deterioration of the unit.