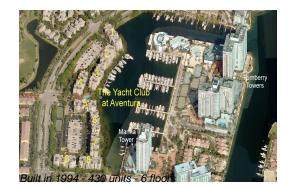

# Unit 7202 - Yacht Club at Aventura

7202 - 19501 E Country Club Dr, Aventura, FL, Miami-Dade 33180

## **Building Information**

| Number of units:                         | 430 |
|------------------------------------------|-----|
| Number of active listings for rent:      | 41  |
| Number of active listings for sale:      | 35  |
| Building inventory for sale:             | 8%  |
| Number of sales over the last 12 months: | 24  |
| Number of sales over the last 6 months:  | 9   |
| Number of sales over the last 3 months:  | 4   |