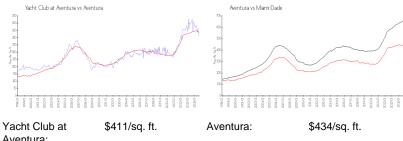

#### **Market Information**

| Aventura: |               |             |               |
|-----------|---------------|-------------|---------------|
| Aventura: | \$434/sq. ft. | Miami-Dade: | \$694/sq. ft. |