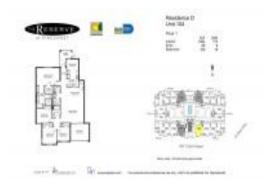

# Unit 104 - Reserve of Pinecrest

104 - 7504-7644 SW 102 St, Pinecrest, FL, Miami-Dade FL33156

# **Unit Information**

| MLS Number:<br>Status:<br>Size:<br>Bedrooms:<br>Full Bathrooms:<br>Half Bathrooms: | A11577880<br>Active<br>1,864 Sq ft.<br>4<br>2<br>1 |
|------------------------------------------------------------------------------------|----------------------------------------------------|
| Parking Spaces:<br>View:                                                           | 2 Or More Spaces, Assigned Parking                 |
| List Price:                                                                        | \$895,000                                          |
| List PPSF:                                                                         | \$480                                              |
| Valuated Price:                                                                    | \$826,000                                          |
| Valuated PPSF:                                                                     | \$443                                              |