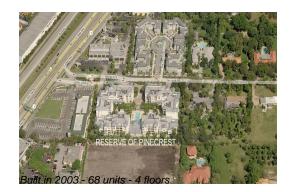

#### **Building Information**

| Number of units: 68                        |   |
|--------------------------------------------|---|
| Number of active listings for rent: 2      |   |
| Number of active listings for sale: 2      |   |
| Building inventory for sale: 2%            | ò |
| Number of sales over the last 12 months: 4 |   |
| Number of sales over the last 6 months: 1  |   |
| Number of sales over the last 3 months: 0  |   |

## **Building Association Information**

Reserve of Pinecrest condominium Association (305) 662-7891