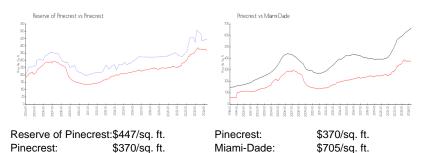

#### **Inventory for Sale**

| Reserve of Pinecrest | 3% |
|----------------------|----|
| Pinecrest            | 2% |
| Miami-Dade           | 3% |