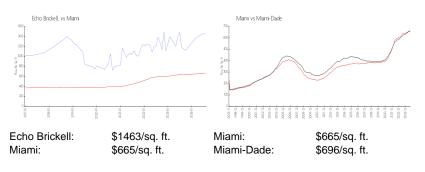

### **Inventory for Sale**

| Echo Brickell | 9% |
|---------------|----|
| Miami         | 4% |
| Miami-Dade    | 4% |