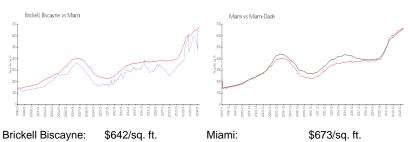

Size: 782 Sq ft.

Bedrooms: 1
Full Bathrooms: 1
Half Bathrooms: 1

Parking Spaces: 1 Space,Guest Parking View: Bay,Garden View,Other View

 Rental Price:
 \$2,500

 List PPSF:
 \$3

 Valuated Price:
 \$445,000

 Valuated PPSF:
 \$569

The above valuated price is a baseline figure that does not take into account any specific renovation, upgrade, split, merge, or deterioration of the unit.

# **Building Information**

Number of units: 166
Number of active listings for rent: 2
Number of active listings for sale: 0
Building inventory for sale: 0%
Number of sales over the last 12 months: 5
Number of sales over the last 6 months: 3
Number of sales over the last 3 months: 1

# **Building Association Information**

Brickell Biscayne Condos Association (305) 854-1525

#### **Market Information**



Miami: \$673/sq. ft. Miami-Dade: \$705/sq. ft.

## **Inventory for Sale**

 Brickell Biscayne
 0%

 Miami
 4%

 Miami-Dade
 3%

## Avg. Time to Close Over Last 12 Months

Brickell Biscayne 35 days Miami 83 days Miami-Dade 82 days