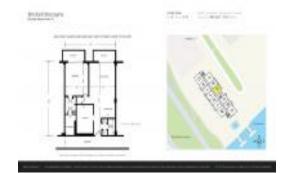

# Unit 6D - Brickell Biscayne

6D - 150 25 Rd, Miami, FL, Miami-Dade 33124

#### **Unit Information**

MLS Number: A11577951
Status: Pending
Size: 782 Sq ft.

Bedrooms: 1
Full Bathrooms: 1
Half Bathrooms: 1

Parking Spaces: 1 Space,Guest Parking View: Bay,Garden View,Other View

 Rental Price:
 \$2,500

 List PPSF:
 \$3

 Valuated Price:
 \$445,000

 Valuated PPSF:
 \$569

The above valuated price is a baseline figure that does not take into account any specific renovation, upgrade, split, merge, or deterioration of the unit.