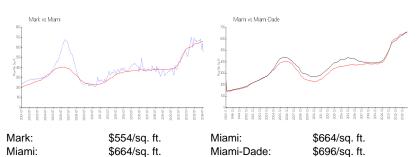

### **Unit Information**

MLS Number: A11577985 Status: Rented Size: 760 Sq ft. Bedrooms: 1 Full Bathrooms: 1 Half Bathrooms: Parking Spaces: 2 Spaces, Covered Parking, Parking Garage, Valet Parking View: Ocean View Rental Price: \$3,800 List PPSF: \$5 Valuated Price: \$420,000 \$553 Valuated PPSF: