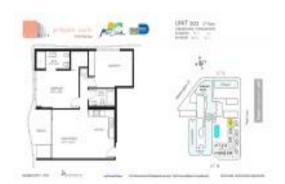

# **Unit 202 - Artepark South**

202 - 2100 Park Av, Miami Beach, FL, Miami-Dade 33139

#### **Unit Information**

 MLS Number:
 A11578007

 Status:
 Active

 Size:
 1,020 Sq ft.

Bedrooms: 2 Full Bathrooms: 2 Half Bathrooms:

 Parking Spaces:
 1 Space

 View:
 Garden View

 Rental Price:
 \$4,800

 List PPSF:
 \$5

 Valuated Price:
 \$854,000

 Valuated PPSF:
 \$782

The above valuated price is a baseline figure that does not take into account any specific renovation, upgrade, split, merge, or deterioration of the unit.