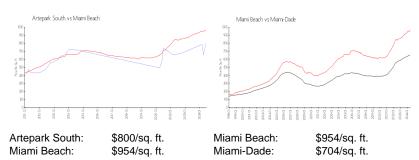

### **Market Information**

# **Inventory for Sale**

Artepark South 9% Miami Beach 4% Miami-Dade 3%

# Avg. Time to Close Over Last 12 Months

Artepark South 131 days
Miami Beach 99 days
Miami-Dade 83 days