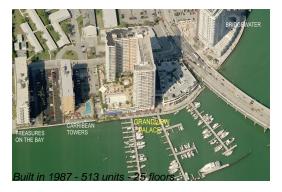

# **Unit 2209 - Grand View Palace**

2209 - 7601 E Treasure Dr, North Bay Village, FL, Miami-Dade 33141

### **Building Information**

Number of units: 513
Number of active listings for rent: 9
Number of active listings for sale: 19
Building inventory for sale: 3%
Number of sales over the last 12 months: 12
Number of sales over the last 6 months: 5
Number of sales over the last 3 months: 3