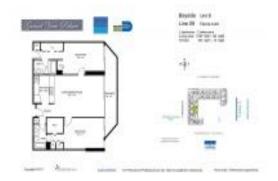

#### **Unit Information**

 MLS Number:
 A11578025

 Status:
 Active

 Size:
 1,030 Sq ft.

Bedrooms: 2 Full Bathrooms: 2

Half Bathrooms:

Parking Spaces: 1 Space, Assigned Parking, Covered

Parking, Guest Parking

 View:
 Bay

 Rental Price:
 \$3,950

 List PPSF:
 \$4

 Valuated Price:
 \$429,000

 Valuated PPSF:
 \$417

The above valuated price is a baseline figure that does not take into account any specific renovation, upgrade, split, merge, or deterioration of the unit.