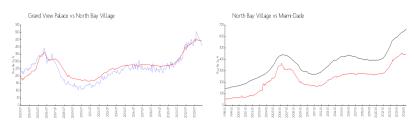

## **Market Information**

Grand View Palace: \$408/sq. ft. North Bay Village: \$441/sq. ft. North Bay Village: \$705/sq. ft. Miami-Dade: \$705/sq. ft.