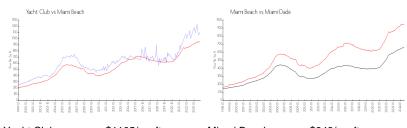

## **Market Information**

Yacht Club: \$1105/sq. ft. Miami Beach: \$943/sq. ft. Miami Beach: \$943/sq. ft. Miami-Dade: \$696/sq. ft.