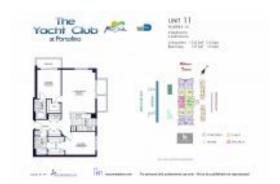

# Unit 1411 - Yacht Club

1411 - 90 Alton Rd, Miami Beach, FL, Miami-Dade 33139

#### **Unit Information**

 MLS Number:
 A11578031

 Status:
 Active

 Size:
 1,130 Sq ft.

Bedrooms: 2 Full Bathrooms: 2

Half Bathrooms: Parking Spaces:

View:

 Rental Price:
 \$8,500