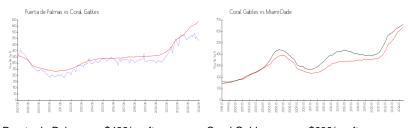

## **Market Information**

Puerta de Palmas:\$482/sq. ft.Coral Gables:\$639/sq. ft.Coral Gables:\$639/sq. ft.Miami-Dade:\$696/sq. ft.