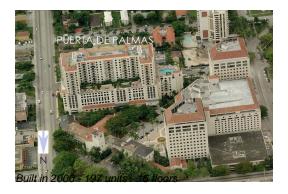

# Unit 801 - Puerta de Palmas

801 - 888 Douglas Rd, Coral Gables, FL, Miami-Dade 33134

## **Building Information**

Number of units: 197
Number of active listings for rent: 2
Number of active listings for sale: 6
Building inventory for sale: 3%
Number of sales over the last 12 months: 9
Number of sales over the last 6 months: 3
Number of sales over the last 3 months: 0