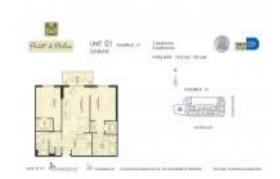

# Unit 801 - Puerta de Palmas

801 - 888 Douglas Rd, Coral Gables, FL, Miami-Dade 33134

#### **Unit Information**

MLS Number: A11578064

Status: Active Under Contract

Size: 1,072 Sq ft.

Bedrooms: 2 Full Bathrooms: 2

Half Bathrooms:

 Parking Spaces:
 2 Spaces

 View:
 Garden View

 Rental Price:
 \$3,580

 List PPSF:
 \$3

 Valuated Price:
 \$495,000

 Valuated PPSF:
 \$462

The above valuated price is a baseline figure that does not take into account any specific renovation, upgrade, split, merge, or deterioration of the unit.