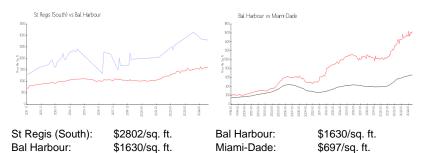

### **Market Information**

| St Regis (South) | 7% |
|------------------|----|
| Bal Harbour      | 4% |
| Miami-Dade       | 4% |