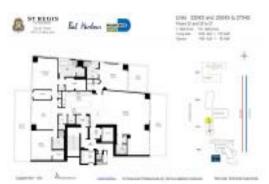

# Unit 2704S - St Regis (South)

2704S - 9701 Collins av, Bal Harbour, FL, Miami-Dade 33154

#### **Unit Information**

| MLS Number:<br>Status:<br>Size:<br>Bedrooms:<br>Full Bathrooms:<br>Half Bathrooms:<br>Parking Spaces:<br>View: | A11578092<br>Active<br>3,439 Sq ft.<br>3<br>3<br>1 |
|----------------------------------------------------------------------------------------------------------------|----------------------------------------------------|
| Rental Price:                                                                                                  | \$65,000                                           |
| List PPSF:                                                                                                     | \$19                                               |
| Valuated Price:                                                                                                | \$10,191,000                                       |
| Valuated PPSF:                                                                                                 | \$2,963                                            |