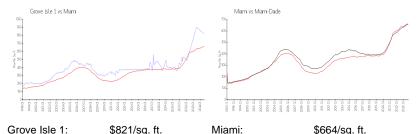

### **Market Information**

Grove Isle 1: \$821/sq. ft. Miami: \$664/sq. ft. Miami-Dade: \$696/sq. ft.