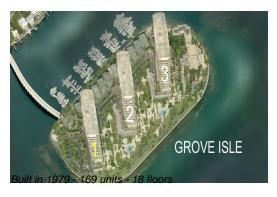

## Unit A1108 - Grove Isle 1

A1108 - 1 Grove Isle Dr, Miami, FL, Miami-Dade 33133

#### **Building Information**

Number of units: 170
Number of active listings for rent: 3
Number of active listings for sale: 1
Building inventory for sale: 0%
Number of sales over the last 12 months: 6
Number of sales over the last 6 months: 2
Number of sales over the last 3 months: 2