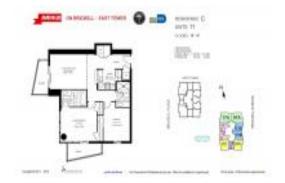

#### **Unit Information**

 MLS Number:
 A11578267

 Status:
 Active

 Size:
 1,088 Sq ft.

 Bedrooms:
 2

Bedrooms: 2 Full Bathrooms: 2

Half Bathrooms:

Parking Spaces: 1 Space, Assigned Parking, Valet Parking