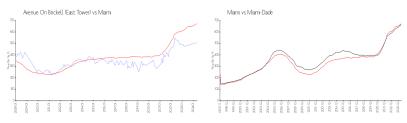

#### **Market Information**

Avenue On Brickell \$507/sq. ft. Miami: \$673/sq. ft. (East Tower):

Miami: \$673/sq. ft. Miami-Dade: \$705/sq. ft.