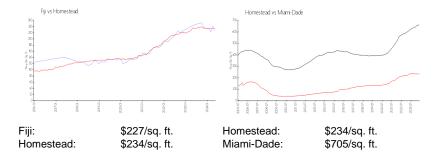

 List PPSF:
 \$264

 Valuated Price:
 \$301,000

 Valuated PPSF:
 \$227

The above valuated price is a baseline figure that does not take into account any specific renovation, upgrade, split, merge, or deterioration of the unit.

## **Inventory for Sale**

 Fiji
 5%

 Homestead
 2%

 Miami-Dade
 3%

## Avg. Time to Close Over Last 12 Months

Fiji 52 days Homestead 47 days Miami-Dade 82 days