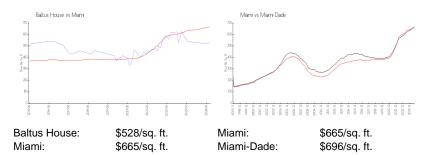

#### **Market Information**

#### **Inventory for Sale**

| Baltus House | 11% |
|--------------|-----|
| Miami        | 4%  |
| Miami-Dade   | 4%  |

# Avg. Time to Close Over Last 12 Months

| Baltus House | 76 days |
|--------------|---------|
| Miami        | 85 days |
| Miami-Dade   | 84 days |