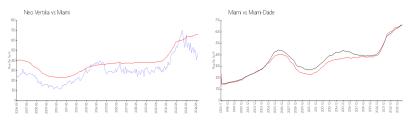

#### **Market Information**

 Neo Vertika:
 \$475/sq. ft.
 Miami:
 \$664/sq. ft.

 Miami:
 \$664/sq. ft.
 Miami-Dade:
 \$696/sq. ft.