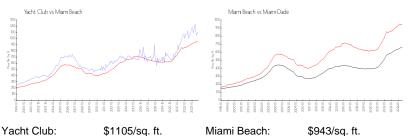

#### **Market Information**

| Yacht Club:  | \$1105/sq. ft. | Miami Beach: | \$943/sq. ft. |
|--------------|----------------|--------------|---------------|
| Miami Beach: | \$943/sq. ft.  | Miami-Dade:  | \$696/sq. ft. |