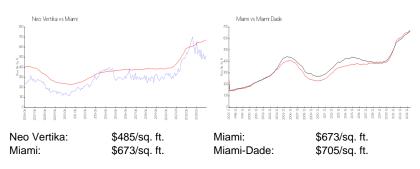

#### **Inventory for Sale**

| Neo Vertika | 5% |
|-------------|----|
| Miami       | 4% |
| Miami-Dade  | 3% |

## Avg. Time to Close Over Last 12 Months

| Neo Vertika | 69 days |
|-------------|---------|
| Miami       | 83 days |
| Miami-Dade  | 82 days |