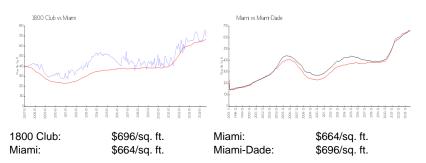

## **Inventory for Sale**

| 1800 Club  | 4% |
|------------|----|
| Miami      | 4% |
| Miami-Dade | 4% |