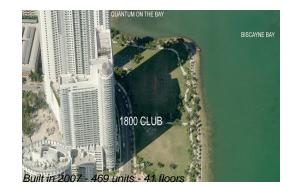

# **Building Information**

| Number of units:                         | 469 |
|------------------------------------------|-----|
| Number of active listings for rent:      | 24  |
| Number of active listings for sale:      | 17  |
| Building inventory for sale:             | 3%  |
| Number of sales over the last 12 months: | 16  |
| Number of sales over the last 6 months:  | 7   |
| Number of sales over the last 3 months:  | 4   |

## **Building Association Information**

1800 Club Condominium Association & Management Front Desk 786.314.7459 Management Office 786.314.7457

http://www.the1800clubmiami.com