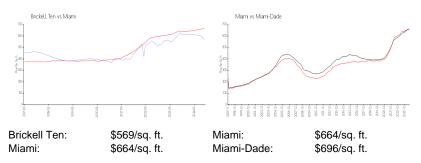

### **Inventory for Sale**

Brickell Ten 8%
Miami 4%
Miami-Dade 4%

# Avg. Time to Close Over Last 12 Months

Brickell Ten 54 days Miami 85 days Miami-Dade 85 days