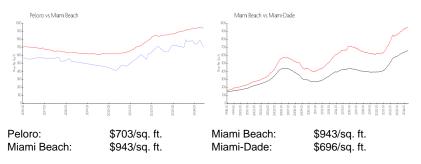

### **Market Information**

5% 4% 4%

#### **Inventory for Sale**

| Peloro      |  |  |
|-------------|--|--|
| Miami Beach |  |  |
| Miami-Dade  |  |  |

### Avg. Time to Close Over Last 12 Months

| Peloro      | 112 days |
|-------------|----------|
| Miami Beach | 100 days |
| Miami-Dade  | 85 days  |